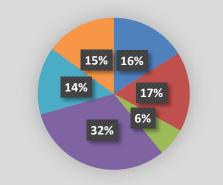

| aries & Wages<br>E10110 - Gross Salary (Includ<br>E10120 - Federal Taxes<br>E10130 - State Taxes<br>E10140 - Other Taxes<br>Diem | iding state/other taxes*)<br>Watershed Project Manager - Mark Jacobs<br>Conservation Education Specialist - Susan Brown<br>District Administrative Secretary - Megan Clere<br>Staff<br>Supervisors<br>Staff | \$ 56,610.00<br>\$ 36,400.00<br>\$ 34,320.00<br>\$ 11,000.00                                                                                                                                                                                                    | \$ 127,330.00<br>\$ 11,385.56   | \$ <u>138,715.56</u>                                                                                                                                                                                                                                                                                                                                                                                                                                                                                                                    | 174,313.5                                                                                                                                                                                                                                                                                                                                                                                                                                                                                                                                                                                                                                                                                                                                                                                                                                                                                                                                                                                                                                                                                                                                                                        |
|----------------------------------------------------------------------------------------------------------------------------------|-------------------------------------------------------------------------------------------------------------------------------------------------------------------------------------------------------------|-----------------------------------------------------------------------------------------------------------------------------------------------------------------------------------------------------------------------------------------------------------------|---------------------------------|-----------------------------------------------------------------------------------------------------------------------------------------------------------------------------------------------------------------------------------------------------------------------------------------------------------------------------------------------------------------------------------------------------------------------------------------------------------------------------------------------------------------------------------------|----------------------------------------------------------------------------------------------------------------------------------------------------------------------------------------------------------------------------------------------------------------------------------------------------------------------------------------------------------------------------------------------------------------------------------------------------------------------------------------------------------------------------------------------------------------------------------------------------------------------------------------------------------------------------------------------------------------------------------------------------------------------------------------------------------------------------------------------------------------------------------------------------------------------------------------------------------------------------------------------------------------------------------------------------------------------------------------------------------------------------------------------------------------------------------|
| E10110 - Gross Salary (Includ<br>E10120 - Federal Taxes<br>E10130 - State Taxes<br>E10140 - Other Taxes                          | Watershed Project Manager - Mark Jacobs<br>Conservation Education Specialist - Susan Brown<br>District Administrative Secretary - Megan Clere<br>Staff<br>Supervisors                                       | \$ 36,400.00           \$ 34,320.00                                                                                                                                                                                                                             |                                 | Ψ                                                                                                                                                                                                                                                                                                                                                                                                                                                                                                                                       |                                                                                                                                                                                                                                                                                                                                                                                                                                                                                                                                                                                                                                                                                                                                                                                                                                                                                                                                                                                                                                                                                                                                                                                  |
| E10120 - Federal Taxes<br>E10130 - State Taxes<br>E10140 - Other Taxes                                                           | Watershed Project Manager - Mark Jacobs<br>Conservation Education Specialist - Susan Brown<br>District Administrative Secretary - Megan Clere<br>Staff<br>Supervisors                                       | \$ 36,400.00           \$ 34,320.00                                                                                                                                                                                                                             |                                 |                                                                                                                                                                                                                                                                                                                                                                                                                                                                                                                                         |                                                                                                                                                                                                                                                                                                                                                                                                                                                                                                                                                                                                                                                                                                                                                                                                                                                                                                                                                                                                                                                                                                                                                                                  |
| E10130 - State Taxes<br>E10140 - Other Taxes                                                                                     | Conservation Education Specialist - Susan Brown<br>District Administrative Secretary - Megan Clere<br>Staff<br>Supervisors                                                                                  | \$ 36,400.00           \$ 34,320.00                                                                                                                                                                                                                             | \$ 11,385.56                    |                                                                                                                                                                                                                                                                                                                                                                                                                                                                                                                                         |                                                                                                                                                                                                                                                                                                                                                                                                                                                                                                                                                                                                                                                                                                                                                                                                                                                                                                                                                                                                                                                                                                                                                                                  |
| E10130 - State Taxes<br>E10140 - Other Taxes                                                                                     | Staff<br>Supervisors                                                                                                                                                                                        |                                                                                                                                                                                                                                                                 | \$ 11,385.56                    |                                                                                                                                                                                                                                                                                                                                                                                                                                                                                                                                         |                                                                                                                                                                                                                                                                                                                                                                                                                                                                                                                                                                                                                                                                                                                                                                                                                                                                                                                                                                                                                                                                                                                                                                                  |
| E10130 - State Taxes<br>E10140 - Other Taxes                                                                                     | Supervisors                                                                                                                                                                                                 | \$ 11,000.00                                                                                                                                                                                                                                                    | φ 11,000.00                     |                                                                                                                                                                                                                                                                                                                                                                                                                                                                                                                                         |                                                                                                                                                                                                                                                                                                                                                                                                                                                                                                                                                                                                                                                                                                                                                                                                                                                                                                                                                                                                                                                                                                                                                                                  |
| E10140 - Other Taxes                                                                                                             |                                                                                                                                                                                                             |                                                                                                                                                                                                                                                                 |                                 |                                                                                                                                                                                                                                                                                                                                                                                                                                                                                                                                         |                                                                                                                                                                                                                                                                                                                                                                                                                                                                                                                                                                                                                                                                                                                                                                                                                                                                                                                                                                                                                                                                                                                                                                                  |
| E10140 - Other Taxes                                                                                                             | Staff                                                                                                                                                                                                       | \$ 385.56                                                                                                                                                                                                                                                       | <u>^</u>                        |                                                                                                                                                                                                                                                                                                                                                                                                                                                                                                                                         |                                                                                                                                                                                                                                                                                                                                                                                                                                                                                                                                                                                                                                                                                                                                                                                                                                                                                                                                                                                                                                                                                                                                                                                  |
|                                                                                                                                  |                                                                                                                                                                                                             | \$-                                                                                                                                                                                                                                                             | \$ -                            |                                                                                                                                                                                                                                                                                                                                                                                                                                                                                                                                         |                                                                                                                                                                                                                                                                                                                                                                                                                                                                                                                                                                                                                                                                                                                                                                                                                                                                                                                                                                                                                                                                                                                                                                                  |
|                                                                                                                                  | Supervisors                                                                                                                                                                                                 | \$ -                                                                                                                                                                                                                                                            |                                 |                                                                                                                                                                                                                                                                                                                                                                                                                                                                                                                                         |                                                                                                                                                                                                                                                                                                                                                                                                                                                                                                                                                                                                                                                                                                                                                                                                                                                                                                                                                                                                                                                                                                                                                                                  |
| Diem                                                                                                                             | Staff                                                                                                                                                                                                       | \$ -                                                                                                                                                                                                                                                            | \$-                             |                                                                                                                                                                                                                                                                                                                                                                                                                                                                                                                                         |                                                                                                                                                                                                                                                                                                                                                                                                                                                                                                                                                                                                                                                                                                                                                                                                                                                                                                                                                                                                                                                                                                                                                                                  |
| Diem                                                                                                                             | Supervisors                                                                                                                                                                                                 | \$ -                                                                                                                                                                                                                                                            |                                 |                                                                                                                                                                                                                                                                                                                                                                                                                                                                                                                                         |                                                                                                                                                                                                                                                                                                                                                                                                                                                                                                                                                                                                                                                                                                                                                                                                                                                                                                                                                                                                                                                                                                                                                                                  |
|                                                                                                                                  | Poqular                                                                                                                                                                                                     | \$ 3,480.00                                                                                                                                                                                                                                                     |                                 | \$ 6,480.00                                                                                                                                                                                                                                                                                                                                                                                                                                                                                                                             |                                                                                                                                                                                                                                                                                                                                                                                                                                                                                                                                                                                                                                                                                                                                                                                                                                                                                                                                                                                                                                                                                                                                                                                  |
|                                                                                                                                  | Regular<br>Special                                                                                                                                                                                          | \$ 3,480.00<br>\$ 3,000.00                                                                                                                                                                                                                                      |                                 |                                                                                                                                                                                                                                                                                                                                                                                                                                                                                                                                         |                                                                                                                                                                                                                                                                                                                                                                                                                                                                                                                                                                                                                                                                                                                                                                                                                                                                                                                                                                                                                                                                                                                                                                                  |
| alth Insurance (Boone County                                                                                                     |                                                                                                                                                                                                             |                                                                                                                                                                                                                                                                 |                                 | \$ 18,360.00                                                                                                                                                                                                                                                                                                                                                                                                                                                                                                                            |                                                                                                                                                                                                                                                                                                                                                                                                                                                                                                                                                                                                                                                                                                                                                                                                                                                                                                                                                                                                                                                                                                                                                                                  |
|                                                                                                                                  | Coverage - Mark Jacobs<br>Flexible Spending - Mark Jacobs                                                                                                                                                   | \$ 8,316.00<br>\$ -                                                                                                                                                                                                                                             |                                 |                                                                                                                                                                                                                                                                                                                                                                                                                                                                                                                                         |                                                                                                                                                                                                                                                                                                                                                                                                                                                                                                                                                                                                                                                                                                                                                                                                                                                                                                                                                                                                                                                                                                                                                                                  |
|                                                                                                                                  | Coverage - Susan Brown                                                                                                                                                                                      | \$ 8,316.00                                                                                                                                                                                                                                                     |                                 |                                                                                                                                                                                                                                                                                                                                                                                                                                                                                                                                         |                                                                                                                                                                                                                                                                                                                                                                                                                                                                                                                                                                                                                                                                                                                                                                                                                                                                                                                                                                                                                                                                                                                                                                                  |
|                                                                                                                                  | Flexible Spending - Susan Brown<br>Dental                                                                                                                                                                   | \$-<br>\$1,728.00                                                                                                                                                                                                                                               |                                 |                                                                                                                                                                                                                                                                                                                                                                                                                                                                                                                                         |                                                                                                                                                                                                                                                                                                                                                                                                                                                                                                                                                                                                                                                                                                                                                                                                                                                                                                                                                                                                                                                                                                                                                                                  |
| rkers Comp (Kentucky Deferr                                                                                                      |                                                                                                                                                                                                             | \$ 1,728.00                                                                                                                                                                                                                                                     |                                 | \$ 1,758.00                                                                                                                                                                                                                                                                                                                                                                                                                                                                                                                             |                                                                                                                                                                                                                                                                                                                                                                                                                                                                                                                                                                                                                                                                                                                                                                                                                                                                                                                                                                                                                                                                                                                                                                                  |
|                                                                                                                                  | Coverage - Mark Jacobs                                                                                                                                                                                      | \$ -                                                                                                                                                                                                                                                            |                                 |                                                                                                                                                                                                                                                                                                                                                                                                                                                                                                                                         |                                                                                                                                                                                                                                                                                                                                                                                                                                                                                                                                                                                                                                                                                                                                                                                                                                                                                                                                                                                                                                                                                                                                                                                  |
| employment (KACo)                                                                                                                | Coverage - Susan Brown                                                                                                                                                                                      | \$ -                                                                                                                                                                                                                                                            |                                 | \$ 2,000.00                                                                                                                                                                                                                                                                                                                                                                                                                                                                                                                             |                                                                                                                                                                                                                                                                                                                                                                                                                                                                                                                                                                                                                                                                                                                                                                                                                                                                                                                                                                                                                                                                                                                                                                                  |
| inployment (iotoo)                                                                                                               | Coverage - Mark Jacobs                                                                                                                                                                                      | \$-                                                                                                                                                                                                                                                             |                                 | φ 2,000.00                                                                                                                                                                                                                                                                                                                                                                                                                                                                                                                              |                                                                                                                                                                                                                                                                                                                                                                                                                                                                                                                                                                                                                                                                                                                                                                                                                                                                                                                                                                                                                                                                                                                                                                                  |
|                                                                                                                                  | Coverage - Susan Brown                                                                                                                                                                                      | \$-                                                                                                                                                                                                                                                             |                                 |                                                                                                                                                                                                                                                                                                                                                                                                                                                                                                                                         |                                                                                                                                                                                                                                                                                                                                                                                                                                                                                                                                                                                                                                                                                                                                                                                                                                                                                                                                                                                                                                                                                                                                                                                  |
| irement (Nationwide)                                                                                                             | Coverage - Megan Clere                                                                                                                                                                                      | \$ -                                                                                                                                                                                                                                                            |                                 | \$ 7,000.00                                                                                                                                                                                                                                                                                                                                                                                                                                                                                                                             |                                                                                                                                                                                                                                                                                                                                                                                                                                                                                                                                                                                                                                                                                                                                                                                                                                                                                                                                                                                                                                                                                                                                                                                  |
| · · · · · · · · · · · · · · · · · · ·                                                                                            | Coverage - Mark Jacobs                                                                                                                                                                                      | \$ -                                                                                                                                                                                                                                                            |                                 |                                                                                                                                                                                                                                                                                                                                                                                                                                                                                                                                         |                                                                                                                                                                                                                                                                                                                                                                                                                                                                                                                                                                                                                                                                                                                                                                                                                                                                                                                                                                                                                                                                                                                                                                                  |
|                                                                                                                                  | Coverage - Susan Brown<br>Coverage - Megan Clere                                                                                                                                                            | <u>\$</u>                                                                                                                                                                                                                                                       |                                 |                                                                                                                                                                                                                                                                                                                                                                                                                                                                                                                                         |                                                                                                                                                                                                                                                                                                                                                                                                                                                                                                                                                                                                                                                                                                                                                                                                                                                                                                                                                                                                                                                                                                                                                                                  |
| er                                                                                                                               | Coverage - Megan Clere                                                                                                                                                                                      | \$ -                                                                                                                                                                                                                                                            |                                 | \$-                                                                                                                                                                                                                                                                                                                                                                                                                                                                                                                                     |                                                                                                                                                                                                                                                                                                                                                                                                                                                                                                                                                                                                                                                                                                                                                                                                                                                                                                                                                                                                                                                                                                                                                                                  |
|                                                                                                                                  |                                                                                                                                                                                                             | 1                                                                                                                                                                                                                                                               |                                 |                                                                                                                                                                                                                                                                                                                                                                                                                                                                                                                                         |                                                                                                                                                                                                                                                                                                                                                                                                                                                                                                                                                                                                                                                                                                                                                                                                                                                                                                                                                                                                                                                                                                                                                                                  |
| (pense<br>stracted Services                                                                                                      |                                                                                                                                                                                                             |                                                                                                                                                                                                                                                                 |                                 | \$ = = = = = = = = = = = = = = = = = = =                                                                                                                                                                                                                                                                                                                                                                                                                                                                                                | 59,801.                                                                                                                                                                                                                                                                                                                                                                                                                                                                                                                                                                                                                                                                                                                                                                                                                                                                                                                                                                                                                                                                                                                                                                          |
| ntracted Services<br>E20110 - Advertising & Printin                                                                              | ng                                                                                                                                                                                                          |                                                                                                                                                                                                                                                                 | \$ 200.00                       | \$ 59,801.00                                                                                                                                                                                                                                                                                                                                                                                                                                                                                                                            |                                                                                                                                                                                                                                                                                                                                                                                                                                                                                                                                                                                                                                                                                                                                                                                                                                                                                                                                                                                                                                                                                                                                                                                  |
|                                                                                                                                  | Advertising/Printing                                                                                                                                                                                        | \$ 150.00                                                                                                                                                                                                                                                       | ÷ 200.00                        |                                                                                                                                                                                                                                                                                                                                                                                                                                                                                                                                         |                                                                                                                                                                                                                                                                                                                                                                                                                                                                                                                                                                                                                                                                                                                                                                                                                                                                                                                                                                                                                                                                                                                                                                                  |
| E20120 - Professional Service                                                                                                    | Legal Notices<br>es                                                                                                                                                                                         | \$ 50.00                                                                                                                                                                                                                                                        | ¢ 0,000,000                     |                                                                                                                                                                                                                                                                                                                                                                                                                                                                                                                                         |                                                                                                                                                                                                                                                                                                                                                                                                                                                                                                                                                                                                                                                                                                                                                                                                                                                                                                                                                                                                                                                                                                                                                                                  |
|                                                                                                                                  | es<br>Accounting - BBTS, PLLC                                                                                                                                                                               | \$ 8,000.00                                                                                                                                                                                                                                                     | \$ 8,000.00                     | 1                                                                                                                                                                                                                                                                                                                                                                                                                                                                                                                                       |                                                                                                                                                                                                                                                                                                                                                                                                                                                                                                                                                                                                                                                                                                                                                                                                                                                                                                                                                                                                                                                                                                                                                                                  |
| E20130 - Maintenance & Repa                                                                                                      |                                                                                                                                                                                                             |                                                                                                                                                                                                                                                                 | \$ 750.00                       | -                                                                                                                                                                                                                                                                                                                                                                                                                                                                                                                                       |                                                                                                                                                                                                                                                                                                                                                                                                                                                                                                                                                                                                                                                                                                                                                                                                                                                                                                                                                                                                                                                                                                                                                                                  |
| E20140 - Utilities                                                                                                               | Waltz Business Solutions                                                                                                                                                                                    | \$ 750.00                                                                                                                                                                                                                                                       | \$ 2,730.00                     |                                                                                                                                                                                                                                                                                                                                                                                                                                                                                                                                         |                                                                                                                                                                                                                                                                                                                                                                                                                                                                                                                                                                                                                                                                                                                                                                                                                                                                                                                                                                                                                                                                                                                                                                                  |
|                                                                                                                                  | Cincinnati Bell                                                                                                                                                                                             | \$ 1,230.00                                                                                                                                                                                                                                                     | \$ 2,730.00                     | н.<br>                                                                                                                                                                                                                                                                                                                                                                                                                                                                                                                                  |                                                                                                                                                                                                                                                                                                                                                                                                                                                                                                                                                                                                                                                                                                                                                                                                                                                                                                                                                                                                                                                                                                                                                                                  |
|                                                                                                                                  | GoDaddy (Adobe, Canva, etc.)                                                                                                                                                                                | \$ 1,500.00                                                                                                                                                                                                                                                     |                                 |                                                                                                                                                                                                                                                                                                                                                                                                                                                                                                                                         |                                                                                                                                                                                                                                                                                                                                                                                                                                                                                                                                                                                                                                                                                                                                                                                                                                                                                                                                                                                                                                                                                                                                                                                  |
| E20150 - Rents & Leases<br>E20160 - Insurance & Bonds                                                                            |                                                                                                                                                                                                             |                                                                                                                                                                                                                                                                 | \$-<br>\$3,000.00               |                                                                                                                                                                                                                                                                                                                                                                                                                                                                                                                                         |                                                                                                                                                                                                                                                                                                                                                                                                                                                                                                                                                                                                                                                                                                                                                                                                                                                                                                                                                                                                                                                                                                                                                                                  |
|                                                                                                                                  | Roeding Insurance (Bonding)                                                                                                                                                                                 | \$ 1,400.00                                                                                                                                                                                                                                                     | <u> </u>                        | 1                                                                                                                                                                                                                                                                                                                                                                                                                                                                                                                                       |                                                                                                                                                                                                                                                                                                                                                                                                                                                                                                                                                                                                                                                                                                                                                                                                                                                                                                                                                                                                                                                                                                                                                                                  |
|                                                                                                                                  | Liability                                                                                                                                                                                                   | \$ 1,600.00                                                                                                                                                                                                                                                     | ¢ 00.000.00                     |                                                                                                                                                                                                                                                                                                                                                                                                                                                                                                                                         |                                                                                                                                                                                                                                                                                                                                                                                                                                                                                                                                                                                                                                                                                                                                                                                                                                                                                                                                                                                                                                                                                                                                                                                  |
| E20180 - Other Contract Emp                                                                                                      | NRCS NWQI Contractor                                                                                                                                                                                        |                                                                                                                                                                                                                                                                 | \$ 22,000.00                    |                                                                                                                                                                                                                                                                                                                                                                                                                                                                                                                                         |                                                                                                                                                                                                                                                                                                                                                                                                                                                                                                                                                                                                                                                                                                                                                                                                                                                                                                                                                                                                                                                                                                                                                                                  |
|                                                                                                                                  | Personnel - J.T. McMullen                                                                                                                                                                                   | \$ 20,000.00                                                                                                                                                                                                                                                    |                                 |                                                                                                                                                                                                                                                                                                                                                                                                                                                                                                                                         |                                                                                                                                                                                                                                                                                                                                                                                                                                                                                                                                                                                                                                                                                                                                                                                                                                                                                                                                                                                                                                                                                                                                                                                  |
| E20200 - Materials & Supplies                                                                                                    | Administrative Expenses                                                                                                                                                                                     | \$ 2,000.00                                                                                                                                                                                                                                                     | \$ 3,321.00                     |                                                                                                                                                                                                                                                                                                                                                                                                                                                                                                                                         |                                                                                                                                                                                                                                                                                                                                                                                                                                                                                                                                                                                                                                                                                                                                                                                                                                                                                                                                                                                                                                                                                                                                                                                  |
| E20200 - Materials & Supplies<br>E20210 - Office                                                                                 |                                                                                                                                                                                                             | \$ 3,32                                                                                                                                                                                                                                                         |                                 | 1                                                                                                                                                                                                                                                                                                                                                                                                                                                                                                                                       |                                                                                                                                                                                                                                                                                                                                                                                                                                                                                                                                                                                                                                                                                                                                                                                                                                                                                                                                                                                                                                                                                                                                                                                  |
|                                                                                                                                  | Postage/Shipping                                                                                                                                                                                            | \$ 150.00                                                                                                                                                                                                                                                       |                                 |                                                                                                                                                                                                                                                                                                                                                                                                                                                                                                                                         |                                                                                                                                                                                                                                                                                                                                                                                                                                                                                                                                                                                                                                                                                                                                                                                                                                                                                                                                                                                                                                                                                                                                                                                  |
|                                                                                                                                  | Regular Office Supplies<br>Equipment & Furniture                                                                                                                                                            | \$ 671.00<br>\$ 2,000.00                                                                                                                                                                                                                                        |                                 |                                                                                                                                                                                                                                                                                                                                                                                                                                                                                                                                         |                                                                                                                                                                                                                                                                                                                                                                                                                                                                                                                                                                                                                                                                                                                                                                                                                                                                                                                                                                                                                                                                                                                                                                                  |
|                                                                                                                                  | Field Equipment                                                                                                                                                                                             | \$ 200.00                                                                                                                                                                                                                                                       |                                 |                                                                                                                                                                                                                                                                                                                                                                                                                                                                                                                                         |                                                                                                                                                                                                                                                                                                                                                                                                                                                                                                                                                                                                                                                                                                                                                                                                                                                                                                                                                                                                                                                                                                                                                                                  |
| E20220 - Trees                                                                                                                   | Crew Clothing                                                                                                                                                                                               | \$ 300.00                                                                                                                                                                                                                                                       |                                 |                                                                                                                                                                                                                                                                                                                                                                                                                                                                                                                                         |                                                                                                                                                                                                                                                                                                                                                                                                                                                                                                                                                                                                                                                                                                                                                                                                                                                                                                                                                                                                                                                                                                                                                                                  |
| E20220 - Trees                                                                                                                   | -                                                                                                                                                                                                           |                                                                                                                                                                                                                                                                 | \$ 19,800.00                    |                                                                                                                                                                                                                                                                                                                                                                                                                                                                                                                                         |                                                                                                                                                                                                                                                                                                                                                                                                                                                                                                                                                                                                                                                                                                                                                                                                                                                                                                                                                                                                                                                                                                                                                                                  |
|                                                                                                                                  | cation & Promotion                                                                                                                                                                                          | \$ 19,30                                                                                                                                                                                                                                                        |                                 |                                                                                                                                                                                                                                                                                                                                                                                                                                                                                                                                         |                                                                                                                                                                                                                                                                                                                                                                                                                                                                                                                                                                                                                                                                                                                                                                                                                                                                                                                                                                                                                                                                                                                                                                                  |
|                                                                                                                                  | Newsletters & Advertising<br>K-12 Programs & Supplies                                                                                                                                                       | \$ 4,800.00<br>\$ 1,500.00                                                                                                                                                                                                                                      |                                 |                                                                                                                                                                                                                                                                                                                                                                                                                                                                                                                                         |                                                                                                                                                                                                                                                                                                                                                                                                                                                                                                                                                                                                                                                                                                                                                                                                                                                                                                                                                                                                                                                                                                                                                                                  |
|                                                                                                                                  | Displays, Tabling Registration Fees, & Brochures                                                                                                                                                            | \$ 500.00                                                                                                                                                                                                                                                       |                                 |                                                                                                                                                                                                                                                                                                                                                                                                                                                                                                                                         |                                                                                                                                                                                                                                                                                                                                                                                                                                                                                                                                                                                                                                                                                                                                                                                                                                                                                                                                                                                                                                                                                                                                                                                  |
|                                                                                                                                  | Boone County Fair                                                                                                                                                                                           | \$ 500.00                                                                                                                                                                                                                                                       |                                 |                                                                                                                                                                                                                                                                                                                                                                                                                                                                                                                                         |                                                                                                                                                                                                                                                                                                                                                                                                                                                                                                                                                                                                                                                                                                                                                                                                                                                                                                                                                                                                                                                                                                                                                                                  |
|                                                                                                                                  | Public Programs<br>Field Days                                                                                                                                                                               | \$ 500.00                                                                                                                                                                                                                                                       |                                 |                                                                                                                                                                                                                                                                                                                                                                                                                                                                                                                                         |                                                                                                                                                                                                                                                                                                                                                                                                                                                                                                                                                                                                                                                                                                                                                                                                                                                                                                                                                                                                                                                                                                                                                                                  |
|                                                                                                                                  | Community Recognition                                                                                                                                                                                       | \$-                                                                                                                                                                                                                                                             |                                 |                                                                                                                                                                                                                                                                                                                                                                                                                                                                                                                                         |                                                                                                                                                                                                                                                                                                                                                                                                                                                                                                                                                                                                                                                                                                                                                                                                                                                                                                                                                                                                                                                                                                                                                                                  |
|                                                                                                                                  | Workshops/Trainings<br>Family Programs                                                                                                                                                                      | \$ 500.00<br>\$ 500.00                                                                                                                                                                                                                                          |                                 |                                                                                                                                                                                                                                                                                                                                                                                                                                                                                                                                         |                                                                                                                                                                                                                                                                                                                                                                                                                                                                                                                                                                                                                                                                                                                                                                                                                                                                                                                                                                                                                                                                                                                                                                                  |
|                                                                                                                                  | Scholarships                                                                                                                                                                                                | \$ 2,000.00                                                                                                                                                                                                                                                     |                                 |                                                                                                                                                                                                                                                                                                                                                                                                                                                                                                                                         |                                                                                                                                                                                                                                                                                                                                                                                                                                                                                                                                                                                                                                                                                                                                                                                                                                                                                                                                                                                                                                                                                                                                                                                  |
|                                                                                                                                  | Educational Grants                                                                                                                                                                                          | \$ 2,000.00                                                                                                                                                                                                                                                     |                                 |                                                                                                                                                                                                                                                                                                                                                                                                                                                                                                                                         |                                                                                                                                                                                                                                                                                                                                                                                                                                                                                                                                                                                                                                                                                                                                                                                                                                                                                                                                                                                                                                                                                                                                                                                  |
|                                                                                                                                  | Conservation Kids Camp<br>Special Projects                                                                                                                                                                  | \$ 5,000.00<br>\$ 1,500.00                                                                                                                                                                                                                                      |                                 |                                                                                                                                                                                                                                                                                                                                                                                                                                                                                                                                         |                                                                                                                                                                                                                                                                                                                                                                                                                                                                                                                                                                                                                                                                                                                                                                                                                                                                                                                                                                                                                                                                                                                                                                                  |
|                                                                                                                                  | Miscellaneous                                                                                                                                                                                               | \$ 1,500.00                                                                                                                                                                                                                                                     |                                 |                                                                                                                                                                                                                                                                                                                                                                                                                                                                                                                                         |                                                                                                                                                                                                                                                                                                                                                                                                                                                                                                                                                                                                                                                                                                                                                                                                                                                                                                                                                                                                                                                                                                                                                                                  |
| E20320 - Fees                                                                                                                    |                                                                                                                                                                                                             |                                                                                                                                                                                                                                                                 | 00.00                           |                                                                                                                                                                                                                                                                                                                                                                                                                                                                                                                                         |                                                                                                                                                                                                                                                                                                                                                                                                                                                                                                                                                                                                                                                                                                                                                                                                                                                                                                                                                                                                                                                                                                                                                                                  |
|                                                                                                                                  | Bank Fees (Quickbooks)<br>SPGE Fees                                                                                                                                                                         | \$ 250.00<br>\$ 250.00                                                                                                                                                                                                                                          |                                 |                                                                                                                                                                                                                                                                                                                                                                                                                                                                                                                                         |                                                                                                                                                                                                                                                                                                                                                                                                                                                                                                                                                                                                                                                                                                                                                                                                                                                                                                                                                                                                                                                                                                                                                                                  |
|                                                                                                                                  |                                                                                                                                                                                                             |                                                                                                                                                                                                                                                                 |                                 |                                                                                                                                                                                                                                                                                                                                                                                                                                                                                                                                         |                                                                                                                                                                                                                                                                                                                                                                                                                                                                                                                                                                                                                                                                                                                                                                                                                                                                                                                                                                                                                                                                                                                                                                                  |
| on<br>es & Subscriptions                                                                                                         |                                                                                                                                                                                                             |                                                                                                                                                                                                                                                                 |                                 | \$ 4,210,00                                                                                                                                                                                                                                                                                                                                                                                                                                                                                                                             | 117,267                                                                                                                                                                                                                                                                                                                                                                                                                                                                                                                                                                                                                                                                                                                                                                                                                                                                                                                                                                                                                                                                                                                                                                          |
|                                                                                                                                  | NACD Dues                                                                                                                                                                                                   | \$ 350.00                                                                                                                                                                                                                                                       |                                 | \$ 4,210.00                                                                                                                                                                                                                                                                                                                                                                                                                                                                                                                             |                                                                                                                                                                                                                                                                                                                                                                                                                                                                                                                                                                                                                                                                                                                                                                                                                                                                                                                                                                                                                                                                                                                                                                                  |
|                                                                                                                                  | KACD Dues                                                                                                                                                                                                   | \$ 350.00                                                                                                                                                                                                                                                       |                                 |                                                                                                                                                                                                                                                                                                                                                                                                                                                                                                                                         |                                                                                                                                                                                                                                                                                                                                                                                                                                                                                                                                                                                                                                                                                                                                                                                                                                                                                                                                                                                                                                                                                                                                                                                  |
|                                                                                                                                  | KACDE Dues<br>Friends of Big Bone                                                                                                                                                                           | \$ 25.00<br>\$ 10.00                                                                                                                                                                                                                                            |                                 |                                                                                                                                                                                                                                                                                                                                                                                                                                                                                                                                         |                                                                                                                                                                                                                                                                                                                                                                                                                                                                                                                                                                                                                                                                                                                                                                                                                                                                                                                                                                                                                                                                                                                                                                                  |
|                                                                                                                                  | Northern Kentucky Chamber of Commerce                                                                                                                                                                       | \$ 375.00                                                                                                                                                                                                                                                       |                                 |                                                                                                                                                                                                                                                                                                                                                                                                                                                                                                                                         |                                                                                                                                                                                                                                                                                                                                                                                                                                                                                                                                                                                                                                                                                                                                                                                                                                                                                                                                                                                                                                                                                                                                                                                  |
|                                                                                                                                  | Boone County GIS Partnership                                                                                                                                                                                | \$ 3,000.00                                                                                                                                                                                                                                                     |                                 |                                                                                                                                                                                                                                                                                                                                                                                                                                                                                                                                         |                                                                                                                                                                                                                                                                                                                                                                                                                                                                                                                                                                                                                                                                                                                                                                                                                                                                                                                                                                                                                                                                                                                                                                                  |
| vel & Training                                                                                                                   | Newspapers                                                                                                                                                                                                  | \$ 100.00                                                                                                                                                                                                                                                       |                                 | \$ 5,000.00                                                                                                                                                                                                                                                                                                                                                                                                                                                                                                                             |                                                                                                                                                                                                                                                                                                                                                                                                                                                                                                                                                                                                                                                                                                                                                                                                                                                                                                                                                                                                                                                                                                                                                                                  |
| -                                                                                                                                | Staff                                                                                                                                                                                                       | \$ 3,000.00                                                                                                                                                                                                                                                     |                                 | ,                                                                                                                                                                                                                                                                                                                                                                                                                                                                                                                                       |                                                                                                                                                                                                                                                                                                                                                                                                                                                                                                                                                                                                                                                                                                                                                                                                                                                                                                                                                                                                                                                                                                                                                                                  |
|                                                                                                                                  | Supervisors                                                                                                                                                                                                 | \$ 2,000.00                                                                                                                                                                                                                                                     |                                 | \$ -                                                                                                                                                                                                                                                                                                                                                                                                                                                                                                                                    |                                                                                                                                                                                                                                                                                                                                                                                                                                                                                                                                                                                                                                                                                                                                                                                                                                                                                                                                                                                                                                                                                                                                                                                  |
| ints & Donations                                                                                                                 | USFW - ORBFHP                                                                                                                                                                                               | \$ -                                                                                                                                                                                                                                                            |                                 | • -                                                                                                                                                                                                                                                                                                                                                                                                                                                                                                                                     |                                                                                                                                                                                                                                                                                                                                                                                                                                                                                                                                                                                                                                                                                                                                                                                                                                                                                                                                                                                                                                                                                                                                                                                  |
| grams                                                                                                                            |                                                                                                                                                                                                             |                                                                                                                                                                                                                                                                 |                                 | \$ 108,057.54                                                                                                                                                                                                                                                                                                                                                                                                                                                                                                                           |                                                                                                                                                                                                                                                                                                                                                                                                                                                                                                                                                                                                                                                                                                                                                                                                                                                                                                                                                                                                                                                                                                                                                                                  |
| E30410 - State Cost Share<br>E30440 - Environmental Grant                                                                        | nts                                                                                                                                                                                                         |                                                                                                                                                                                                                                                                 | <u>\$</u> -<br>\$21,557.54      |                                                                                                                                                                                                                                                                                                                                                                                                                                                                                                                                         |                                                                                                                                                                                                                                                                                                                                                                                                                                                                                                                                                                                                                                                                                                                                                                                                                                                                                                                                                                                                                                                                                                                                                                                  |
|                                                                                                                                  | Dead Farm Animal Removal                                                                                                                                                                                    | \$ 7,500.00                                                                                                                                                                                                                                                     |                                 |                                                                                                                                                                                                                                                                                                                                                                                                                                                                                                                                         |                                                                                                                                                                                                                                                                                                                                                                                                                                                                                                                                                                                                                                                                                                                                                                                                                                                                                                                                                                                                                                                                                                                                                                                  |
|                                                                                                                                  | Farm Dump Removal                                                                                                                                                                                           | \$ 14,057.54                                                                                                                                                                                                                                                    | ¢ 05.000.00                     |                                                                                                                                                                                                                                                                                                                                                                                                                                                                                                                                         |                                                                                                                                                                                                                                                                                                                                                                                                                                                                                                                                                                                                                                                                                                                                                                                                                                                                                                                                                                                                                                                                                                                                                                                  |
|                                                                                                                                  | on<br>Gunpowder Creek Watershed                                                                                                                                                                             | \$ 85,000.00 <i>(-\$5,000 that</i> )                                                                                                                                                                                                                            |                                 | nnel)                                                                                                                                                                                                                                                                                                                                                                                                                                                                                                                                   |                                                                                                                                                                                                                                                                                                                                                                                                                                                                                                                                                                                                                                                                                                                                                                                                                                                                                                                                                                                                                                                                                                                                                                                  |
| E30460 - Other/Special Project                                                                                                   | cts                                                                                                                                                                                                         |                                                                                                                                                                                                                                                                 | \$ 1,500.00                     | •                                                                                                                                                                                                                                                                                                                                                                                                                                                                                                                                       |                                                                                                                                                                                                                                                                                                                                                                                                                                                                                                                                                                                                                                                                                                                                                                                                                                                                                                                                                                                                                                                                                                                                                                                  |
|                                                                                                                                  | Farm Tour<br>Farl Jones Property                                                                                                                                                                            | \$ 500.00                                                                                                                                                                                                                                                       |                                 |                                                                                                                                                                                                                                                                                                                                                                                                                                                                                                                                         |                                                                                                                                                                                                                                                                                                                                                                                                                                                                                                                                                                                                                                                                                                                                                                                                                                                                                                                                                                                                                                                                                                                                                                                  |
|                                                                                                                                  | Lan Junes Frupelly                                                                                                                                                                                          | ↓ <u></u>                                                                                                                                                                                                                                                       |                                 |                                                                                                                                                                                                                                                                                                                                                                                                                                                                                                                                         |                                                                                                                                                                                                                                                                                                                                                                                                                                                                                                                                                                                                                                                                                                                                                                                                                                                                                                                                                                                                                                                                                                                                                                                  |
|                                                                                                                                  |                                                                                                                                                                                                             |                                                                                                                                                                                                                                                                 |                                 | \$                                                                                                                                                                                                                                                                                                                                                                                                                                                                                                                                      | 3,725                                                                                                                                                                                                                                                                                                                                                                                                                                                                                                                                                                                                                                                                                                                                                                                                                                                                                                                                                                                                                                                                                                                                                                            |
| Ŋ                                                                                                                                |                                                                                                                                                                                                             |                                                                                                                                                                                                                                                                 |                                 | \$ -                                                                                                                                                                                                                                                                                                                                                                                                                                                                                                                                    | _                                                                                                                                                                                                                                                                                                                                                                                                                                                                                                                                                                                                                                                                                                                                                                                                                                                                                                                                                                                                                                                                                                                                                                                |
| l <b>y</b><br>Id                                                                                                                 |                                                                                                                                                                                                             |                                                                                                                                                                                                                                                                 |                                 |                                                                                                                                                                                                                                                                                                                                                                                                                                                                                                                                         |                                                                                                                                                                                                                                                                                                                                                                                                                                                                                                                                                                                                                                                                                                                                                                                                                                                                                                                                                                                                                                                                                                                                                                                  |
| ty<br>Id<br>Id Improvement                                                                                                       |                                                                                                                                                                                                             | 1                                                                                                                                                                                                                                                               |                                 | \$ -                                                                                                                                                                                                                                                                                                                                                                                                                                                                                                                                    |                                                                                                                                                                                                                                                                                                                                                                                                                                                                                                                                                                                                                                                                                                                                                                                                                                                                                                                                                                                                                                                                                                                                                                                  |
| l <b>y</b><br>Id                                                                                                                 |                                                                                                                                                                                                             |                                                                                                                                                                                                                                                                 |                                 |                                                                                                                                                                                                                                                                                                                                                                                                                                                                                                                                         |                                                                                                                                                                                                                                                                                                                                                                                                                                                                                                                                                                                                                                                                                                                                                                                                                                                                                                                                                                                                                                                                                                                                                                                  |
| ty<br>Id<br>Id Improvement<br>Iding Construction<br>Iding Improvement<br>niture & Fixes                                          |                                                                                                                                                                                                             |                                                                                                                                                                                                                                                                 |                                 | \$ -                                                                                                                                                                                                                                                                                                                                                                                                                                                                                                                                    |                                                                                                                                                                                                                                                                                                                                                                                                                                                                                                                                                                                                                                                                                                                                                                                                                                                                                                                                                                                                                                                                                                                                                                                  |
| ty<br>id<br>id improvement<br>iding Construction<br>iding Improvement<br>niture & Fixes<br>uipment                               | Maintenance                                                                                                                                                                                                 | \$ 350.00                                                                                                                                                                                                                                                       |                                 | \$ -<br>\$ 350.00                                                                                                                                                                                                                                                                                                                                                                                                                                                                                                                       |                                                                                                                                                                                                                                                                                                                                                                                                                                                                                                                                                                                                                                                                                                                                                                                                                                                                                                                                                                                                                                                                                                                                                                                  |
| ty<br>id<br>id improvement<br>iding Construction<br>iding Improvement<br>niture & Fixes<br>uipment                               | Maintenance                                                                                                                                                                                                 | \$ 350.00                                                                                                                                                                                                                                                       |                                 |                                                                                                                                                                                                                                                                                                                                                                                                                                                                                                                                         |                                                                                                                                                                                                                                                                                                                                                                                                                                                                                                                                                                                                                                                                                                                                                                                                                                                                                                                                                                                                                                                                                                                                                                                  |
| ty<br>ad<br>Id Improvement<br>Iding Construction<br>Iding Improvement<br>niture & Fixes<br>Jipment                               | Maintenance<br>BCCDKY Truck<br>Insurance                                                                                                                                                                    | \$ <u>350.00</u><br>\$1,080.00                                                                                                                                                                                                                                  |                                 | \$ 350.00                                                                                                                                                                                                                                                                                                                                                                                                                                                                                                                               |                                                                                                                                                                                                                                                                                                                                                                                                                                                                                                                                                                                                                                                                                                                                                                                                                                                                                                                                                                                                                                                                                                                                                                                  |
| <b>gran</b><br>E30<br>E30<br>E30                                                                                                 | <b>ms</b><br>1410 - State Cost Share<br>1440 - Environmental Gran<br>1450 - 319(h) Administratio<br>1460 - Other/Special Projec                                                                             | USFW - ORBFHP ms V410 - State Cost Share V440 - Environmental Grants  Dead Farm Animal Removal Farm Dump Removal V450 - 319(h) Administration  Gunpowder Creek Watershed V460 - Other/Special Projects Farm Tour Earl Jones Property  hprovement g Construction | USFW - ORBFHP     \$ -       ms | USFW - ORBFHP       \$       -         MB       \$       -         V410 - State Cost Share       \$       -         V410 - State Cost Share       \$       -         Dead Farm Animal Removal       \$       7,500.00         Farm Dump Removal       \$       14,057.54         Odso - 319(h) Administration       \$       85,000.00         Gunpowder Creek Watershed       \$       85,000.00         Farm Tour       \$       500.00         Farm Tour       \$       1,500.00         Earl Jones Property       \$       1,000.00 | USFW - ORBFHP       \$       -         ms       \$       108,057.54         V410 - State Cost Share       \$       108,057.54         Dead Farm Animal Removal       \$       21,557.54         Dead Farm Animal Removal       \$       7,500.00         Farm Dump Removal       \$       108,057.54         Oddo - State Cost Share       \$       21,557.54         Dead Farm Animal Removal       \$       7,500.00       \$       85,000.00         Gunpowder Creek Watershed       \$       85,000.00       \$       85,000.00       \$         V460 - Other/Special Projects       \$       1,500.00       \$       1,500.00       \$       \$       1,500.00         Farm Tour       \$       500.00       \$       1,000.00       \$       \$       1,500.00       \$       \$       1,500.00       \$       \$       1,500.00       \$       \$       1,500.00       \$       \$       1,500.00       \$       \$       1,500.00       \$       \$       1,500.00       \$       \$       1,500.00       \$       \$       1,500.00       \$       \$       1,500.00       \$       \$       1,500.00       \$       \$       1,500.00       \$       \$       1,500.00 |