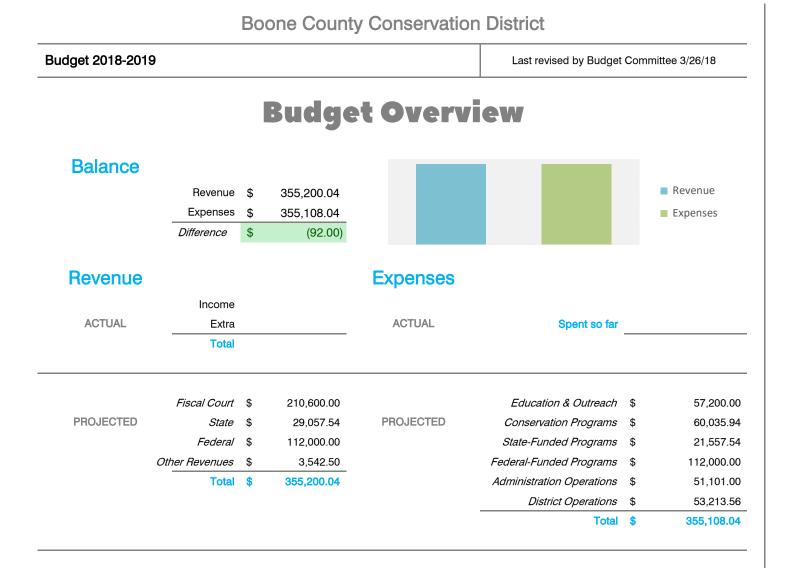

- Education & Outreach
- Conservation Programs
- State-Funded Programs
- Federal-Funded Programs
- Administration Operations
- District Operations

|                                                                                                                                                                                                                                                                                                                                                                  | Re                                                                                                                                                         | evenue                                        |                                   |                                                                   |                               |            |  |  |  |
|------------------------------------------------------------------------------------------------------------------------------------------------------------------------------------------------------------------------------------------------------------------------------------------------------------------------------------------------------------------|------------------------------------------------------------------------------------------------------------------------------------------------------------|-----------------------------------------------|-----------------------------------|-------------------------------------------------------------------|-------------------------------|------------|--|--|--|
|                                                                                                                                                                                                                                                                                                                                                                  | Balance brought forward July 1st, 2018                                                                                                                     |                                               |                                   |                                                                   |                               |            |  |  |  |
| R40000 - Intergovernmental Revenues<br>R40100 - Fiscal Court<br>R40110 - General Funds<br>R40300 - State<br>R40310 - Direct Aid<br>R40320 - State Cost Share<br>R40330 - Environmental Grant<br>Dead Farm Animal Removal<br>Farm Dump Removal<br>R40360 - 319(h) Grants (Funded via Federal)<br>R40361 - Program Funding<br>Gunpowder Creek Watershed Initiative |                                                                                                                                                            | \$ 7,500.00<br>\$ 14,057.54<br>\$ 85,000.00   | \$<br>\$<br>\$<br>\$<br>85,000.00 | \$<br>210,600.00<br>\$<br>7,500.00<br>-<br>21,557.54<br>90,000.00 | \$<br>210,600.00<br>29,057.54 | 351,657.54 |  |  |  |
| R40400 - Federal                                                                                                                                                                                                                                                                                                                                                 | 62 - Administrative<br><i>Gunpowder Creek Personnel Funds - Mark Jacobs</i><br>Partnership Programs<br><i>NRCS NWQI Contractor</i><br><i>USFW - ORBFHP</i> | \$<br>\$ 5,000.00<br>\$ 22,000.00<br>\$ -     | <u>5,000.00</u>                   | <b>\$</b>                                                         | 22,000.00                     |            |  |  |  |
| R50000 - Charges for Services<br>R50100 - Equipment Rental<br>R50110 - Seeder<br>R50120 - Tree Plante                                                                                                                                                                                                                                                            | ər                                                                                                                                                         |                                               | \$                                | \$<br>282.50<br>100.00                                            | \$                            | 382.50     |  |  |  |
| R60000 - Other Revenues<br>R60100 - Reimbursements                                                                                                                                                                                                                                                                                                               | Field Days (Conservation Kids Camp)<br>Unemployment Insurance Refund (KACo)<br>Voided Checks                                                               | \$ 3,000.00<br>\$ -<br>\$ -                   |                                   | \$                                                                | \$<br>3,000.00                | 3,100.00   |  |  |  |
| R60400 - Grants from Partners<br>R60600 - Other Revenues                                                                                                                                                                                                                                                                                                         | Donations                                                                                                                                                  | \$ 100.00                                     |                                   | \$                                                                | 100.00                        |            |  |  |  |
| R70000 - Interest Earned<br>R70100 - Bank Account<br>R70110 - Checking                                                                                                                                                                                                                                                                                           | Heritage General Fund                                                                                                                                      | \$ 60.00                                      | \$                                | <b>\$</b>                                                         | <u>\$</u><br>60.00            | 60.00      |  |  |  |
| *Restricted funds. *Federal funds.                                                                                                                                                                                                                                                                                                                               | -                                                                                                                                                          | · <u>· · · · · · · · · · · · · · · · · · </u> |                                   |                                                                   | TOTAL \$                      | 355,200.04 |  |  |  |